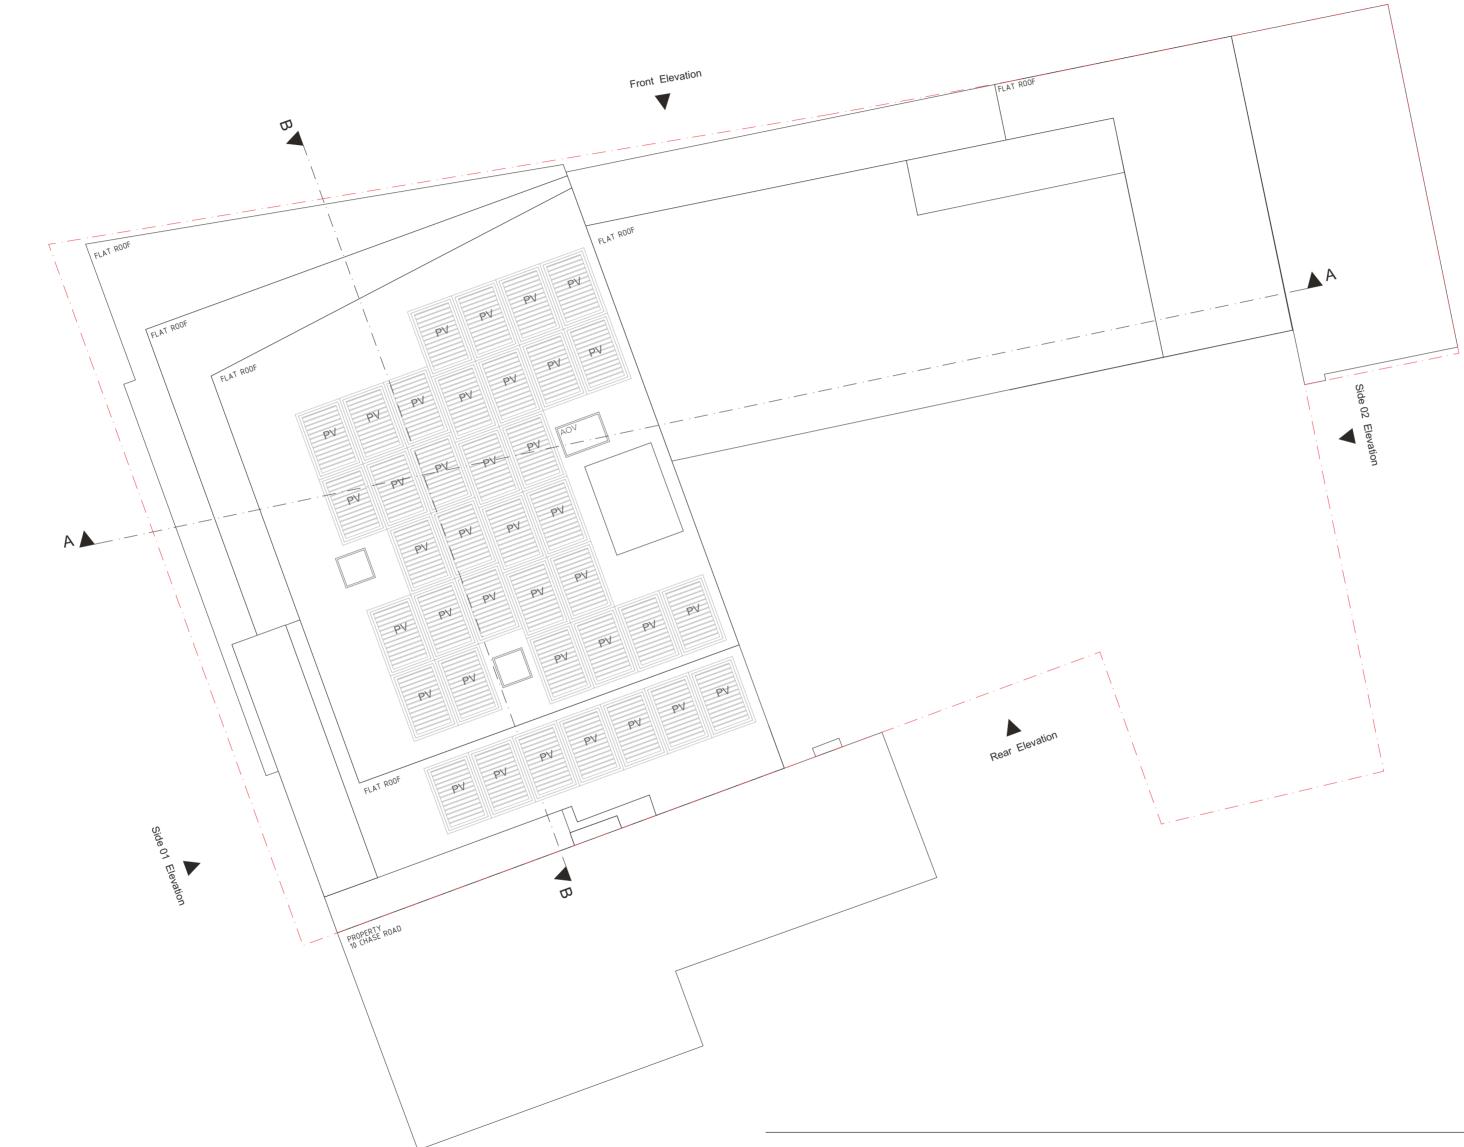

## AS PROPOSED ROOF PLAN

Ø

Stage 3

**Client Name** 

Site Address

The copyright in all drawings, schedules, specifications and any other documentation prepared by Scene Architects in relation to this project shall remain the property of Scene Architects and must not be reissued, loaned or copied without prior written consent.

## // PROPOSED ROOF PLAN

| ; | WILLIAM + DANIEL STILWE |             |      |
|---|-------------------------|-------------|------|
| c | 111 150                 | Coutboburgh | Deed |

444-456 Southchurch Road, Southend-on-sea, SS1 2QA